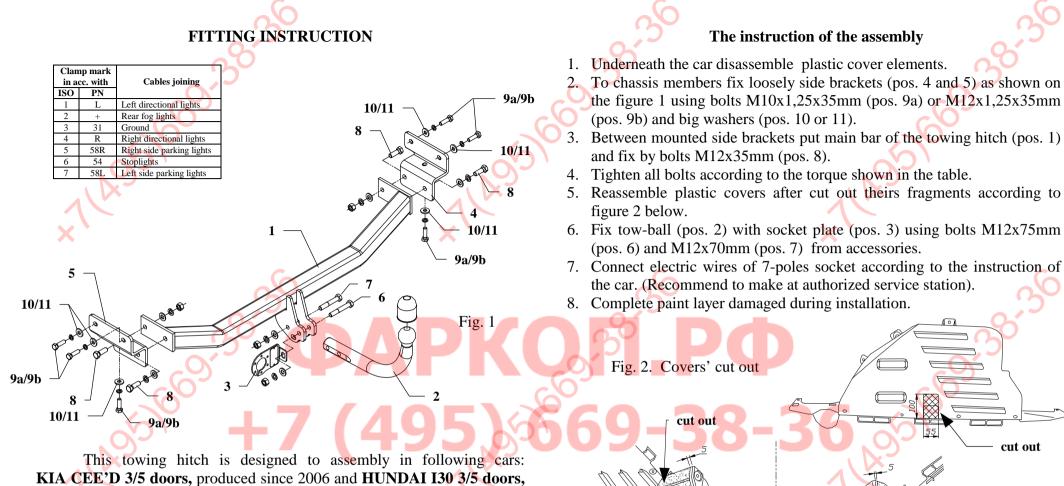

The towing hitch should be install in points described by a car producer.

After install the towing hitch you should get adequate note in registration book (at authorised service station). The car should be equipped with:

NOTE

cut out

- Indicators
- Tow mirrors

After 1000km of exploitation check all bolts and nuts. The ball of towing hitch must be always kept clear and conserve with a grease.