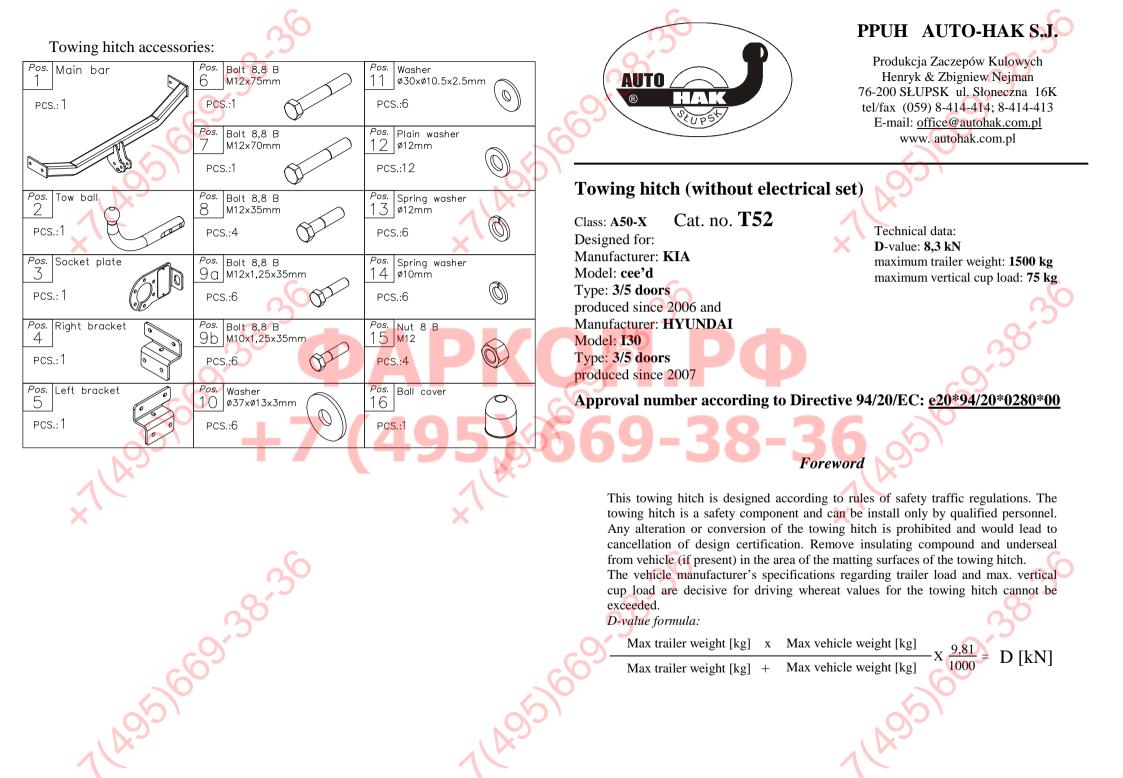

produced since 2007, catalogue no. **T52** and is prepared to tow trailers max total weight **1500 kg** and max vertical load **75 kg**.

## From manufacturer

Thank you for buying our product. Their reliability has been confirmed in many tests. Reliability of towing hitch depends also on correct assembly and right operation. For this reasons we kindly ask to read carefully this instruction and apply to hints.